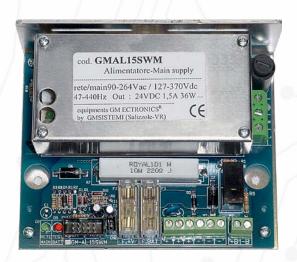

#### **GMAL15SWM - 1.5-A POWER SUPPLY**

Output: 24 VDC - switching.

Power input: May be applied regardless of the voltage from 85 to 264 VAC and with frequency from 47 to 440 Hz, or any continuous voltage from 120 to 370 VDC.