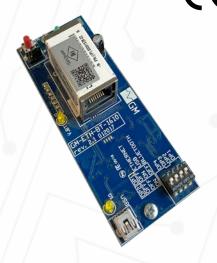

# **MODEM CARD**

**FM APPROVED Certified** 

#### **GM-ETH-BT-1610-FM - MODEM CARD**

**Complete with USB - Bluetooth - RJ45 Ethernet** for remote connection of the control unit *GMCU1610SD*. Complete with PC programming software [Windows] and software for mobile phones with Android operating system