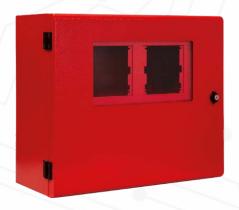

## **GMCT21MS** - METAL ENCLOSURE

for two modules

painted RAL3000 with safety key, system to attach backup batteries.

**Protection: IP55** 

Dimensions mm (L x H x D) =  $500 \times 435 \times 230$ 