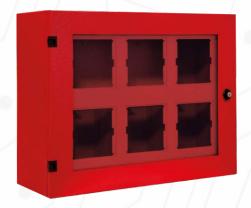

#### **GMCT6MS - METAL ENCLOSURE**

for six modules

painted RAL3000 with safety key,

**Protection: IP54** 

**Dimensions mm (B x H x D) =**  $560 \times 440 \times 230$ 