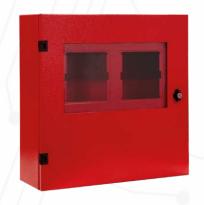

#### **GMCT2MS - METAL ENCLOSURE**

for **two modules** painted RAL3000 with safety key,

**Protection: IP54** 

Dimensions mm (B x H x D) =  $410 \times 410 \times 150$ 