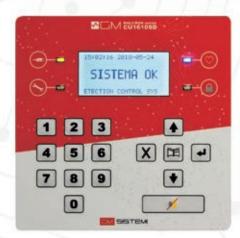

## **INPUTS:**

8 input lines (zones) for detectors *GMSC243TH-EX* and *GMSC245D-FM* 

Line balancing using 4700-ohm resistors (4K7ohm)

LCD backlit display 128 x 64 pixels

- 1 green LED for network indication.
- 1 yellow LED for anomalies.
- 1 red LED for blocked inputs.
- 1 blue LED for operation and other functions.

Commands set using membrane keyboard (16 keys)

Memory for 512 events with date, time, and type of event

Internal buzzer for event notifications