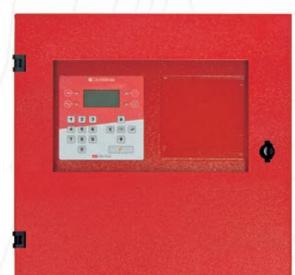

### Complete with:

- power supply 24Vdc 1.5A *code GMAL15SWM* + metal enclosure, painted RAL 3000 having dimensions 410 mm x 410 mm x 150 mm *code GMCT2MS*
- 4 levels of passwords to access the configuration
  [3 users + 1 technician]
- 500 memory positions with date and time
- Backlit display, 128 x 64 pixels.
- Power: 90-260Vac
- Battery and power supply check
- Continuous electricity check
- Extinguishing group management, code GMEXG-P-02: water temperature and pressure, solenoid valve coil, ball valve position sensor
- Protection: IP54

## POWER:

input from power supply GMAL15SWM output calibrated to 26Vdc, 1.5A **Response time:** < 15 ms (Electronic) **Absorbed power:** Max.: 65W **Operating temperature:** -5°C - +45°C with enclosures (*GMCT2MS, GMCT6MS*)