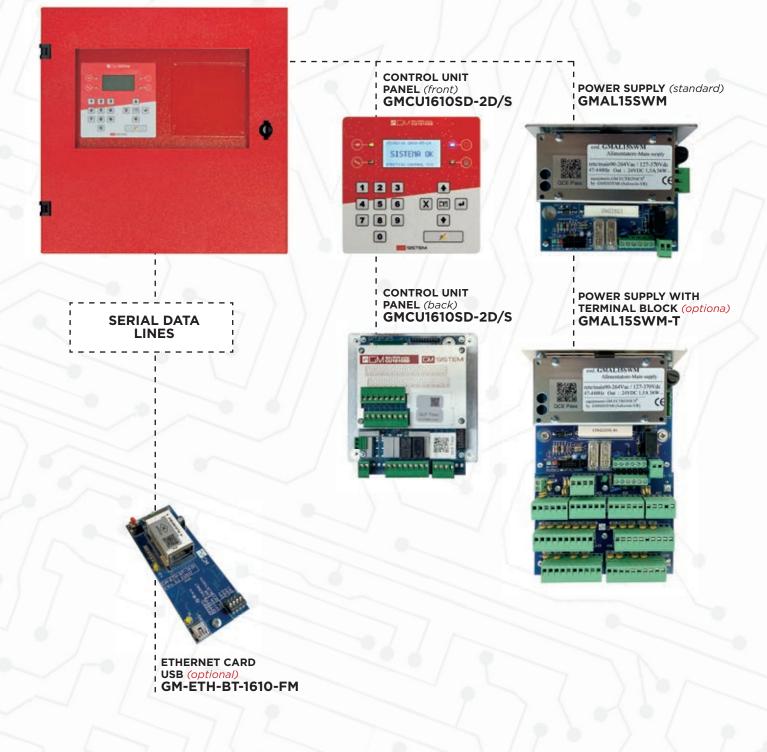

# **EXAMPLE OF CONTROL UNIT COMPOSITION**

# GMCU1610SD-2D/ST

**GM SISTEMI s.r.l.** Via dell'Artigianato 421 - 37056 Salizzole (VR) Italy Tel. +39 045 6900919 - Email: gmsistemi@gmsistemi.it

The Technical and Commercial offices are at full disposal for any other inquiry.