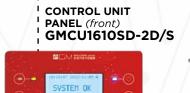

# GMCU1610SD-2D/S

CONTROL UNIT PANEL

Management up to: 2 independent lines 8 programmable inputs 2+7 programmable outputs

No autotest software for managing test lamps No power supply No metal enclosure No backup batteries

#### LCD backlit display 128 x 64 pixels

- 1 green LED for network indication.
- 1 yellow LED for anomalies.
- 1 red LED for blocked inputs.
- 1 blue LED for operation and other functions.

Commands set using membrane keyboard (16 keys)