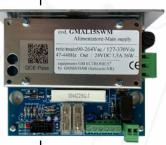

PANEL (back)

POWER SUPPLY (standard) GMAL15SWM

### **POWER:**

input from power supply GMAL15SWM output calibrated to 26Vdc, 1.5A

Response time: < 15ms (Electronic)

Absorbed power: Max.: 65W

**Operating temperature:** -5°C - +45°C with enclosures (*GMCT2MS, GMCT6MS*)