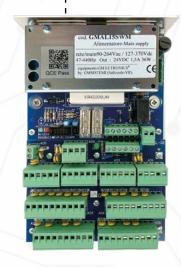

#### POWER SUPPLY WITH TERMINAL BLOCK (optional) GMAL15SWM-T

LETHERNET CARD USB (optional) GM-ETH-BT-1610-FM

**GM SISTEMI s.r.l.** Via dell'Artigianato 421 - 37056 Salizzole (VR) Italy Phone +39 045 6900919 - Email: gmsistemi@gmsistemi.it

# **POWER SUPPLIES**

GMALxxSWM (1,5A - 2,7A - 6A) GMAL3SWM-FM (2,7A) GMALxxSWM-T (1,5A - 2,7A - 6A)