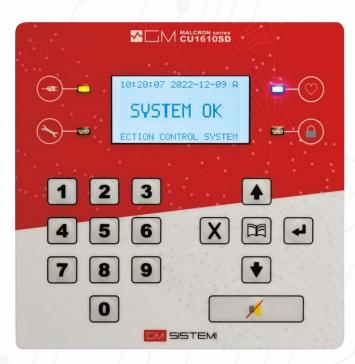

# GMCU1610SD-2D/S

CONTROL UNIT PANEL

Management up to: 2 independent lines 8 programmable inputs 2+7 programmable outputs

No autotest software for managing test lamps No power supply No metal enclosure No backup batteries

#### LCD backlit display 128 x 64 pixels

- 1 green LED for network indication.
- 1 yellow LED for anomalies.
- 1 red LED for blocked inputs.
- 1 blue LED for operation and other functions.

Commands set using membrane keyboard (16 keys)

**Memory** for 512 events with date, time, and type of event

Internal buzzer for event notifications

#### **OUTPUTS:**

- 2 relay outputs with close on referred negative, 5A 30Vdc, for solenoid valve activation with coil integrity control.
- 3 relay outputs with close on referred negative, 5A 30Vdc, for test lamp, siren, and flashing.
- 1 relay output, 5A 30Vdc, for sirens with polarity inversion.
- 1 relay output with a SINGLE DEVIATOR SWITCH, 5A 30Vdc,
  - for general ALARMS.
- 2 relay SWITCH outputs, 5A 30Vdc, for general use with NO contact.