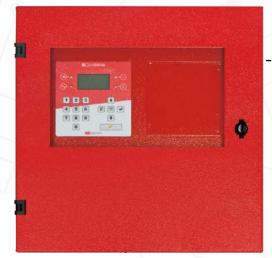

# Fire Prevention: CONTROL UNIT PANEL

# GMCU1610SD-2D/S

CONTROL UNIT PANEL

Management up to: 2 independent lines 8 programmable inputs 2+7 programmable outputs

No autotest software for managing test lamps No power supply No metal enclosure No backup batteries

#### LCD backlit display 128 x 64 pixels

- 1 green LED for network indication.
- 1 yellow LED for anomalies.
- 1 red LED for blocked inputs.
- 1 blue LED for operation and other functions.

Commands set using membrane keyboard (16 keys)