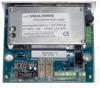

### **POWER:**

input from power supply GMAL15SWM output calibrated to 26Vdc, 1.5A

Response time: < 15ms (Electronic)

Absorbed power: Max.: 65W

**Operating temperature:** -5°C - +45°C with enclosures (*GMCT2MS, GMCT6MS*)

# **POWER SUPPLIES**

GMALxxSWM (1,5A - 2,7A - 6A) GMAL3SWM-FM (2,7A) GMALxxSWM-T (1,5A - 2,7A - 6A)