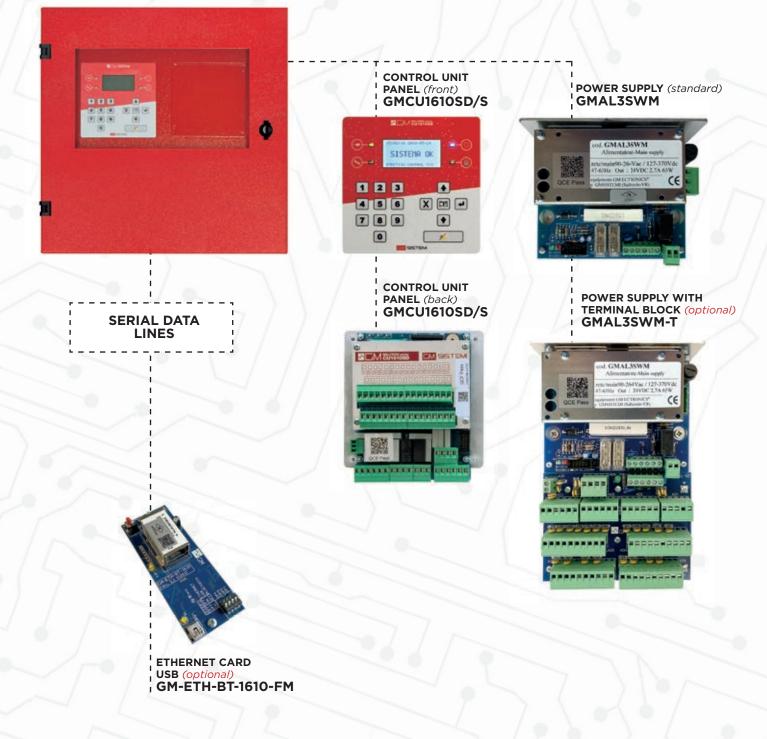

## **EXAMPLE OF CONTROL UNIT COMPOSITION:**

# GMCU1610SD/ST

**GM SISTEMI s.r.l.** Via dell'Artigianato 421 - 37056 Salizzole (VR) Italy Tel. +39 045 6900919 - Email: gmsistemi@gmsistemi.it