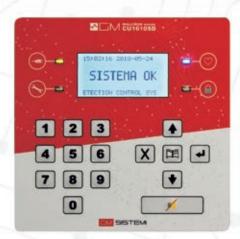

### **INPUTS:**

16 input lines (zones) for detectors GMSC243TH-EX and GMSC245D-FM

Line balancing using 4700-ohm resistors (4K7ohm)

LCD backlit display 128 x 64 pixels

- 1 green LED for network indication.
- 1 yellow LED for anomalies.
- 1 red LED for blocked inputs.
- 1 blue LED for operation and other functions.

Commands set using membrane keyboard (16 keys)

Memory for 512 events with date, time, and type of event

Internal buzzer for event notifications