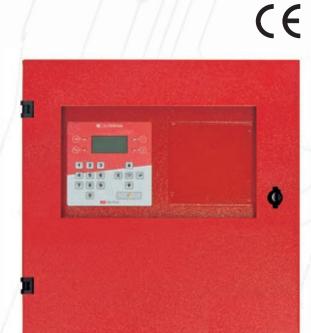

## CONTROL UNIT

event management and recording: faults and/or alarms.

#### Management up to: 5 independent lines 16 programmable inputs 5+10 programmable outputs

Complete with:

- power supply 24Vdc 3A code GMAL3SWM + metal enclosure, painted RAL 3000 having dimensions 410 mm x 410 mm x 150 mm code GMCT2MS
- 4 levels of passwords to access the configuration [3 users + 1 technician]
- 500 memory positions with date and time
- Backlit display, 128 x 64 pixels.
- Power: 90-260 VAC
- Battery and power supply check
- Continuous electricity check
- Extinguishing group unit management, *code GMEXG-P-02*: water temperature and pressure, solenoid valve coil, ball valve position sensor Protection: IP54

GM SISTEMI s.r.l. Via dell'Artigianato 421 - 37056 Salizzole (VR) Italy Tel. +39 045 6900919 - Email: gmsistemi@gmsistemi.it MADE IN ITALY www.gmsistemi.it

Control unit panel