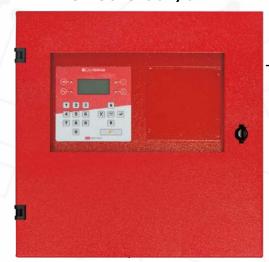

# GMCU1610SD/S

## CONTROL UNIT PANEL

Management up to:

5 independent lines

16 programmable inputs

5+10 programmable outputs

Autotest software included for managing TEST LAMPS [GMTEST4-EX and GMTEST5D-FM]

No power supply No metal enclosure No backup batteries

# GMCU1610SD/ST

SERIAL DATA LINES

CONTROL UNIT
PANEL (front)
GMCU1610SD/S

CONTROL UNIT PANEL (back) GMCU1610SD/S

POWER SUPPLY (standard)
GMAL3SWM

POWER SUPPLY WITH
TERMINAL BLOCK (optional)
GMAL3SWM-T