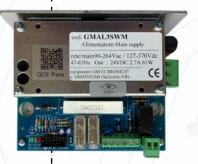

#### **POWER SUPPLIES**

GMALxxSWM (1,5A - 2,7A - 6A) GMAL3SWM-FM (2,7A) GMALxxSWM-T (1,5A - 2,7A - 6A)

#### POWER:

input from power supply GMAL3SWM output calibrated to 26Vdc, 3.0A

Response time: < 15 ms (Electronic)

Absorbed power: Max.: 65W

Operating temperature: -5°C - +45°C with enclosures (*GMCT2MS*, *GMCT6MS*)