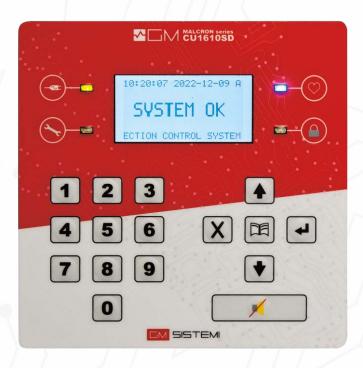

# GMCU1610SD/S

## CONTROL UNIT PANEL

Management up to:

5 independent lines

16 programmable inputs

5+10 programmable outputs

Autotest software included for managing TEST LAMPS [GMTEST4-EX and GMTEST5D-FM]

No power supply No metal enclosure No backup batteries

#### **INPUTS:**

16 input lines (zones) for detectors *GMSC243TH-EX* and *GMSC245D-FM*.

**Line balancing** using 4700-ohm resistors (4K7ohm)

LCD backlit display 128 x 64 pixels

1 green LED for network indication.

1 yellow LED for anomalies.

1 red LED for blocked inputs.

1 blue LED for operation and other functions.

Commands set using membrane keyboard (16 keys)

Memory for 512 events with date, time, and type of event

Internal buzzer for event notifications

#### **OUTPUTS**:

- 5 relay outputs with close on referred negative,
   5A 30Vdc, for solenoid valve activation with coil integrity control.
- 3 relay outputs with close on referred negative, 5A 30Vdc, for test lamp, siren, and flashing.
- 1 relay output, 5A 30Vdc, for sirens with polarity inversion.
- 1 relay output with a SINGLE DEVIATOR SWITCH,
   5A 30Vdc, for general ALARMS.
- 5 relay SWITCH outputs, 5A 30Vdc, for general use with NO contact.