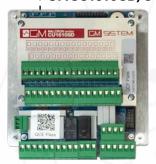

#### **OUTPUTS**:

- 5 relay outputs with close on referred negative,
   5A 30Vdc, for solenoid valve activation with coil integrity control.
- 3 relay outputs with close on referred negative, 5A 30Vdc, for test lamp, siren, and flashing.
- 1 relay output, 5A 30Vdc, for sirens with polarity inversion.
- 1 relay output with a SINGLE DEVIATOR SWITCH,
   5A 30Vdc, for general ALARMS.
- 5 relay SWITCH outputs, 5A 30Vdc, for general use with NO contact.

# GMCU1610SD/ST

SERIAL DATA LINES

CONTROL UNIT
PANEL (front)
GMCU1610SD/S

CONTROL UNIT PANEL (back) GMCU1610SD/S

POWER SUPPLY (standard)
GMAL3SWM

POWER SUPPLY WITH
TERMINAL BLOCK (optional)
GMAL3SWM-T