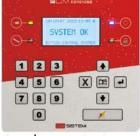

#### **INPUTS:**

16 input lines (zones) for detectors *GMSC243TH-EX* and *GMSC245D-FM*.

**Line balancing** using 4700-ohm resistors (4K7ohm)

LCD backlit display 128 x 64 pixels

1 green LED for network indication.

1 yellow LED for anomalies.

1 red LED for blocked inputs.

1 blue LED for operation and other functions.

Commands set using membrane keyboard (16 keys)

Memory for 512 events with date, time, and type of event

# GMCU1610SD/ST

SERIAL DATA LINES

CONTROL UNIT
PANEL (front)
GMCU1610SD/S

CONTROL UNIT PANEL (back) GMCU1610SD/S

POWER SUPPLY (standard)
GMAL3SWM

POWER SUPPLY WITH
TERMINAL BLOCK (optional)
GMAL3SWM-T