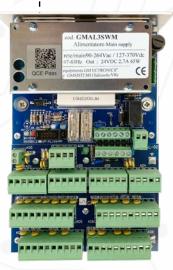

#### **POWER SUPPLIES**

GMALxxSWM (1,5A - 2,7A - 6A) GMAL3SWM-FM (2,7A) GMALxxSWM-T (1,5A - 2,7A - 6A)

#### POWER:

input from power supply GMAL3SWM output calibrated to 26Vdc, 3.0A

Response time: < 15 ms (Electronic)

Absorbed power: Max.: 65W

Operating temperature: -5°C - +45°C with enclosures (*GMCT2MS*, *GMCT6MS*)